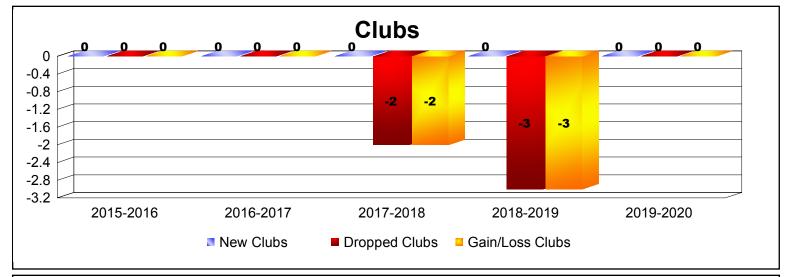

District 21 B

As of December 2019 Cumulative

| Year      | New<br>Clubs | Dropped<br>Clubs | Gain/<br>Loss<br>Clubs | New<br>Members | Charter<br>Members | Reinstate<br>Members | Transfer<br>Members | Total<br>Member<br>Added | Total<br>Members<br>Dropped | Gain/<br>Loss<br>Members |
|-----------|--------------|------------------|------------------------|----------------|--------------------|----------------------|---------------------|--------------------------|-----------------------------|--------------------------|
| 2015-2016 | 0            | 0                | 0                      | 158            | 5                  | 14                   | 18                  | 195                      | -292                        | -97                      |
| 2016-2017 | 0            | 0                | 0                      | 178            | 2                  | 34                   | 31                  | 245                      | -250                        | -5                       |
| 2017-2018 | 0            | -2               | -2                     | 164            | 2                  | 17                   | 38                  | 221                      | -281                        | -60                      |
| 2018-2019 | 0            | -3               | -3                     | 110            | 1                  | 20                   | 27                  | 158                      | -244                        | -86                      |
| 2019-2020 | 0            | 0                | 0                      | 88             | 1                  | 9                    | 6                   | 104                      | -56                         | 48                       |
| Average   | 0            | -1               | -1                     | 140            | 2                  | 19                   | 24                  | 185                      | -225                        | -40                      |