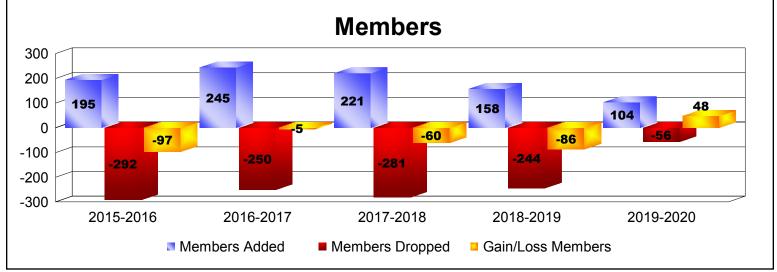

District 21 B

As of December 2019 Cumulative

| Year      | New<br>Clubs | Dropped<br>Clubs | Gain/<br>Loss<br>Clubs | New<br>Members | Charter<br>Members | Reinstate<br>Members | Transfer<br>Members | Total<br>Member<br>Added | Total<br>Members<br>Dropped | Gain/<br>Loss<br>Members |
|-----------|--------------|------------------|------------------------|----------------|--------------------|----------------------|---------------------|--------------------------|-----------------------------|--------------------------|
| 2015-2016 | 0            | 0                | 0                      | 158            | 5                  | 14                   | 18                  | 195                      | -292                        | -97                      |
| 2016-2017 | 0            | 0                | 0                      | 178            | 2                  | 34                   | 31                  | 245                      | -250                        | -5                       |
| 2017-2018 | 0            | -2               | -2                     | 164            | 2                  | 17                   | 38                  | 221                      | -281                        | -60                      |
| 2018-2019 | 0            | -3               | -3                     | 110            | 1                  | 20                   | 27                  | 158                      | -244                        | -86                      |
| 2019-2020 | 0            | 0                | 0                      | 88             | 1                  | 9                    | 6                   | 104                      | -56                         | 48                       |
| Average   | 0            | -1               | -1                     | 140            | 2                  | 19                   | 24                  | 185                      | -225                        | -40                      |